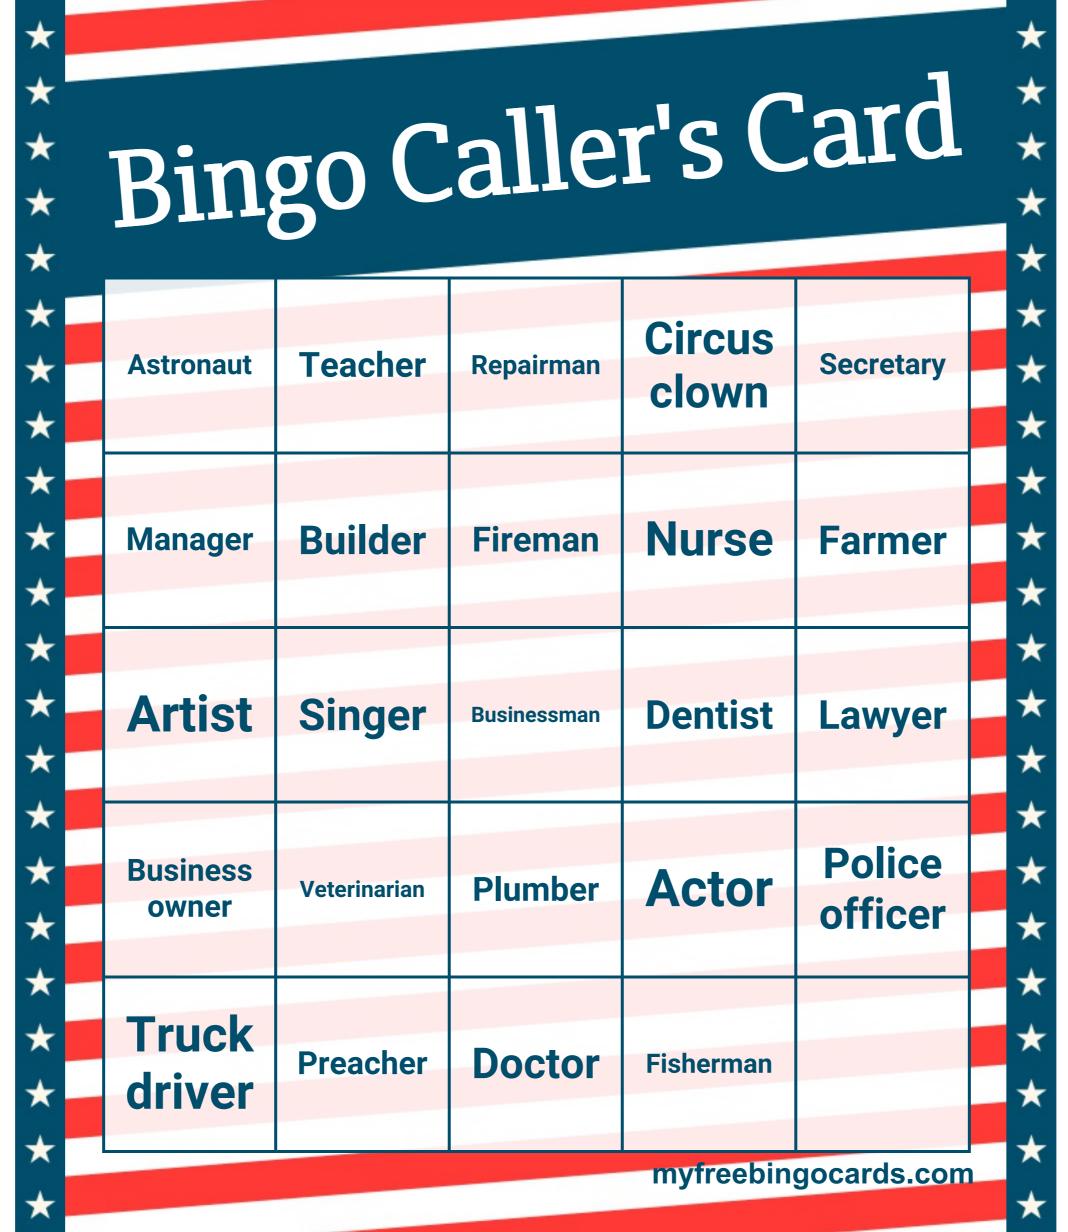

On the next page is a sheet for the bingo caller that contains of all the words that appear on the cards.

# Have Fun!

If you have any feedback or suggestions, drop us an email on hello@myfreebingocards.com.

| +                                     |                   |              |             |
|---------------------------------------|-------------------|--------------|-------------|
| ^<br>★<br>★                           | Astronaut         | Teacher      | Repairman   |
| $\hat{\star} \star \star \star \star$ | Manager           | Builder      | Fireman     |
| *<br>*<br>*                           | Artist            | Singer       | Businessman |
| *<br>*<br>*<br>*                      | Business<br>owner | Veterinarian | Plumber     |
| × * * *                               | Truck<br>driver   | Preacher     | Doctor      |
| *                                     |                   |              |             |