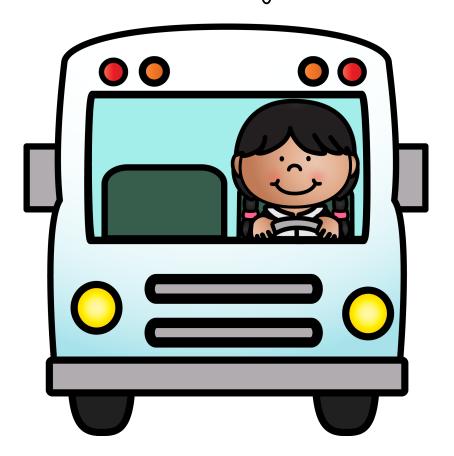

#### bus driver

Construct a tool out of dough that a bus driver may use for his/her job.